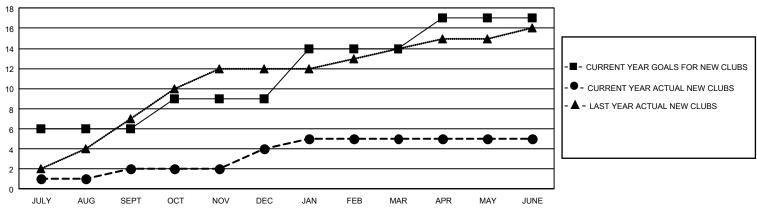

## GAT MONTHLY MEMBERSHIP PROGRESS REPORT

GMT Constitutional Area 5 - K, Group L

REPORT DOES NOT INCLUDE CLUBS IN UNDISTRICTED AREAS.

| Clubs                 |               |           |               | Members               |                          |                         |                                                    |
|-----------------------|---------------|-----------|---------------|-----------------------|--------------------------|-------------------------|----------------------------------------------------|
| RESULTS FOR 2022-2023 |               |           |               | RESULTS FOR 2022-2023 |                          |                         |                                                    |
| QUARTER               | NEW CLUB GOAL | NEW CLUBS | DROPPED CLUBS | QUARTER               | EMBER GROWTH NET<br>GOAL | MEMBER GROWTH<br>ACTUAL | DROPPED MEMBERS<br>ACTUAL (including<br>transfers) |
| JULY/AUG/SEPT         | 18            | 2         | 4             | JULY/AUG/SEPT         | 1230                     | 1,770                   | 745                                                |
| OCT/NOV/DEC           | 9             | 2         | 2             | OCT/NOV/DEC           | 840                      | 727                     | 931                                                |
| JAN/FEB/MAR           | 15            | 1         | 2             | JAN/FEB/MAR           | 765                      | 1,013                   | 531                                                |
| APR/MAY/JUNE          | 9             | 0         | 6             | APR/MAY/JUNE          | 450                      | 474                     | 2,094                                              |