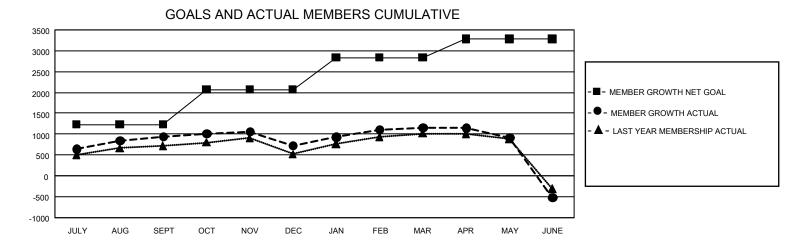

## GAT MONTHLY MEMBERSHIP PROGRESS REPORT

GMT Constitutional Area 5 - K, Group L

REPORT DOES NOT INCLUDE CLUBS IN UNDISTRICTED AREAS.

| Clubs                 |               |           |               | Members               |                          |                         |                                                    |
|-----------------------|---------------|-----------|---------------|-----------------------|--------------------------|-------------------------|----------------------------------------------------|
| RESULTS FOR 2022-2023 |               |           |               | RESULTS FOR 2022-2023 |                          |                         |                                                    |
| QUARTER               | NEW CLUB GOAL | NEW CLUBS | DROPPED CLUBS | QUARTER               | EMBER GROWTH NET<br>GOAL | MEMBER GROWTH<br>ACTUAL | DROPPED MEMBERS<br>ACTUAL (including<br>transfers) |
| JULY/AUG/SEPT         | 18            | 2         | 4             | JULY/AUG/SEPT         | 1230                     | 1,770                   | 745                                                |
| OCT/NOV/DEC           | 9             | 2         | 2             | OCT/NOV/DEC           | 840                      | 727                     | 931                                                |
| JAN/FEB/MAR           | 15            | 1         | 2             | JAN/FEB/MAR           | 765                      | 1,013                   | 531                                                |
| APR/MAY/JUNE          | 9             | 0         | 6             | APR/MAY/JUNE          | 450                      | 474                     | 2,094                                              |